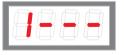

**Over Flow:** If the 3rd and 4th digit display OF, it means the corresponding tank is overflowing.

**No Signal:** If the display is not showing water level or Overflow status, it means the receiver did not got signal since last 15 minute from corresponding Tank. After powering up the system, it takes 5 minutes to get the signal of all tanks

The Tank No-1 gets full 100%

Tank No-1 is overflowing

Controller have not received signal of Tank No-1since last 15 minute

Water level in Sump Tank is 65%