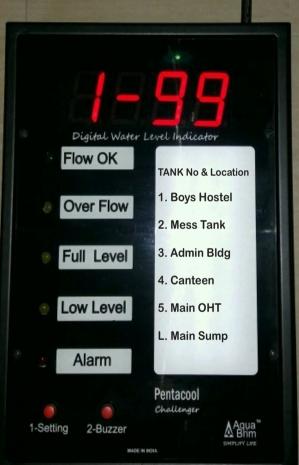

Showing 99% water level in Tank No-1 i.e. in Boys Hostel Tank

## **INDICATIONS AND ALARMS**

| Flow OK       | This indicator will glow if water is flowing in the displayed Tank No-1                                                                             |
|---------------|-----------------------------------------------------------------------------------------------------------------------------------------------------|
| OVER<br>FLOW  | If any of overhead tank is overflowing, it will glow                                                                                                |
| FULL<br>LEVEL | It will glow if the indicated tank gets full and alarm will be triggered                                                                            |
| LOW<br>LEVEL  | It will glow if the water level in indicated tank falls below low level and the alarm will be triggered                                             |
| ALARM         | It will glow if any tanks get full/low/overflow and the buzzer will be triggered. The buzzer and alarm can be put off by pressing the button 1 or 2 |

**Tank Number:** The first digit display the Tank Number who's information will be displayed in next 3 digits. The Numerals 1 to 5 indicate destination storage tank and L indicate source tank i.e. sump tank.

**Flow Status:** The second digit indicate the status of water flow in the tank for corresponding tank number by displaying F

Water Level: 3rd and 4th digit display the water level in percentage for corresponding tank number

**Over Flow:** If the 3rd and 4th digit display OF, it means the corresponding tank is overflowing.

**No Signal:** If the display is not showing water level or Overflow status, it means the receiver did not got signal since last 15 minute from corresponding Tank. After powering up the system, it takes 5 minutes to get the signal of all tanks